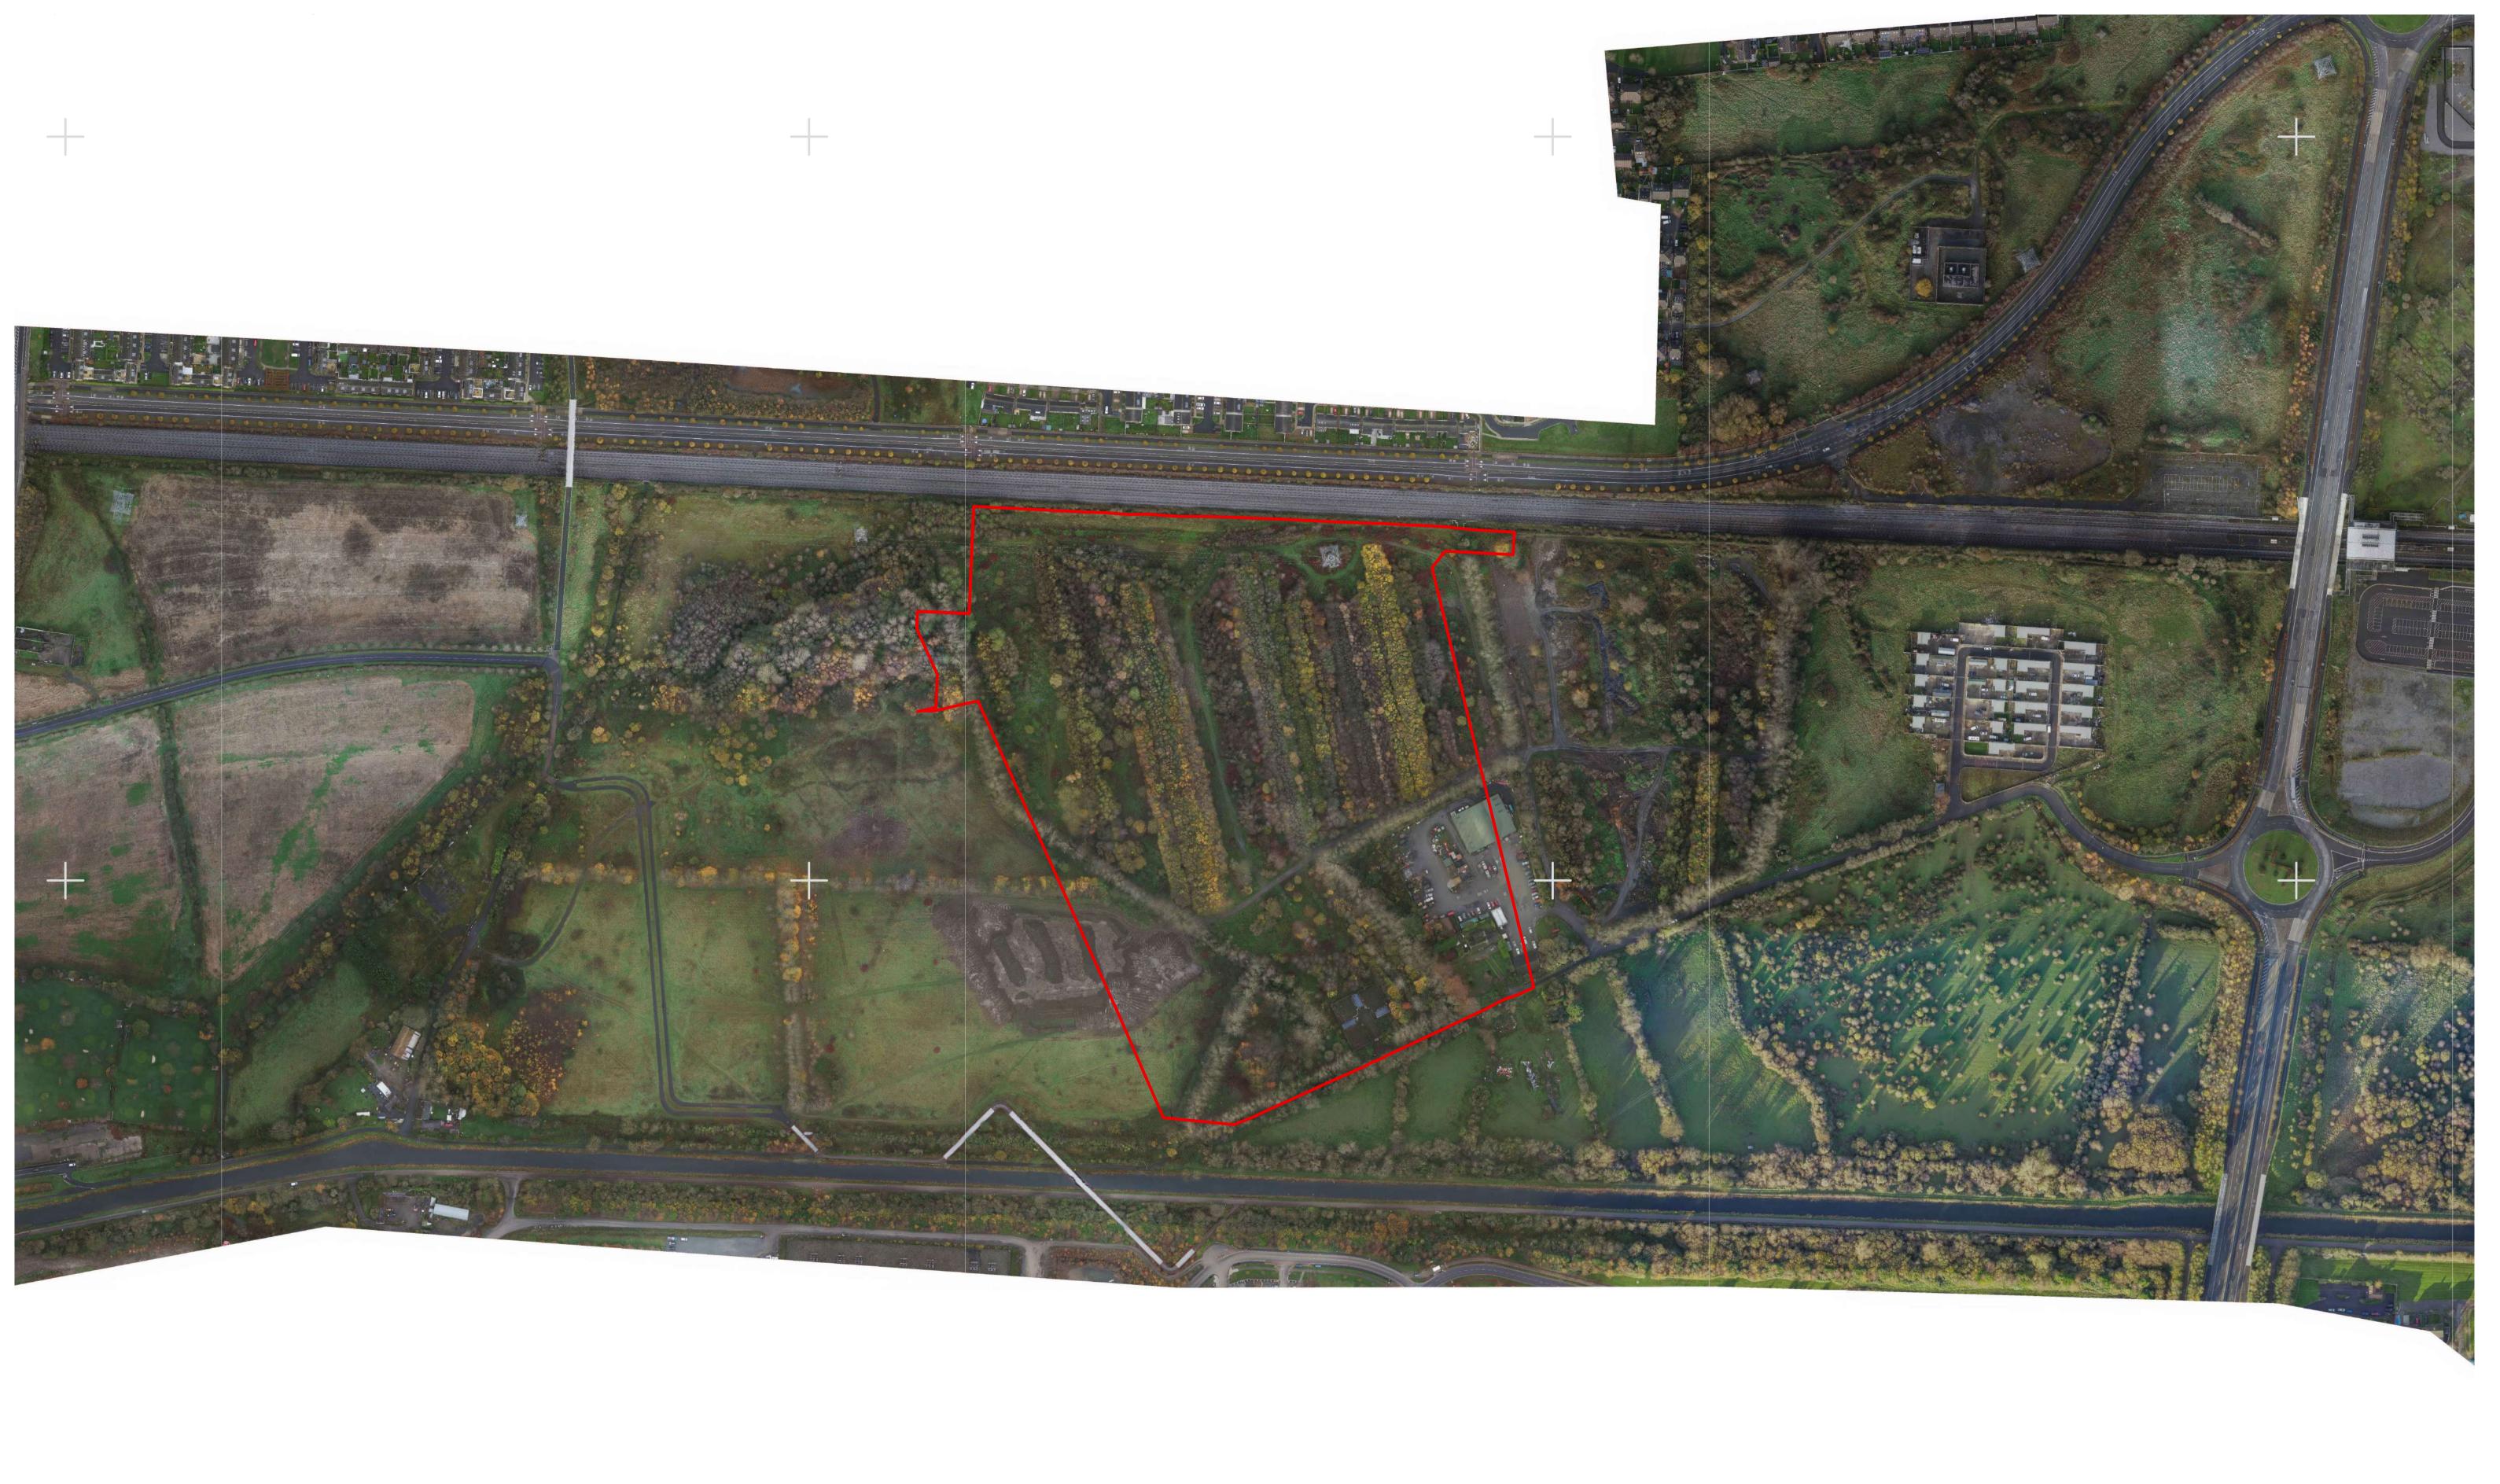

EXISTING SITE AERIAL MAP 1:2000 @ A1

GENERAL NOTES:

DRAWING TO BE READ WITH REFERENCE TO THE FOLLOWING ASSOCIATED DRAWINGS AND INFORMATION:

- 0000 SERIES DRAWINGS: EXISTING SITE INFO. - 4000 SERIES DRAWINGS: GA DRAWINGS/ UNIT TYPES INO.

- 3000 SERIES DRAWINGS: PROPOSED SITE/LONGITUDINAL SECTIONS - ARCHITECTURAL DESIGN STATEMENT

SITE BOUNDARY:

SITE AREA:

NET DEVELOPABLE AREA:

116,750.34 M2 / 11.68 HECTARES 106,705.55 M2 / 10.67 HECTARES (NOTE SOUTH LINK STREET EXCLUDED) BASED ON:
TOPOGRAPHICAL SURVEY RECIEVED FROM PCA LTD - 19/09/2024